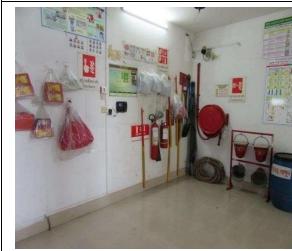

**Fusing** 

Dining hall

**Medical Room** 

**Childcare Room** 

Fire Equipment

Fire Door

Fire hydrant

Fire Detection system