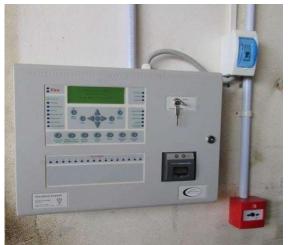

**Fusing** 

Dining hall

**Medical Room** 

**Childcare Room** 

Fire Equipment

Fire Door

Fire hydrant

Fire Detection system