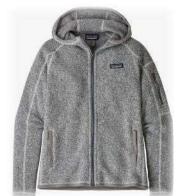

• Total work force: 600

Capacity: Polo shirt 260000 pcs/

T-shirt, Tank top , Ladies vest: 400000 pcs/

Fleece hoodie, jacket: 100000 pcs

• Complacence: 100% complaint with health and safety measures and maintaining local labor law. Accord and BSCI audited & Approved.