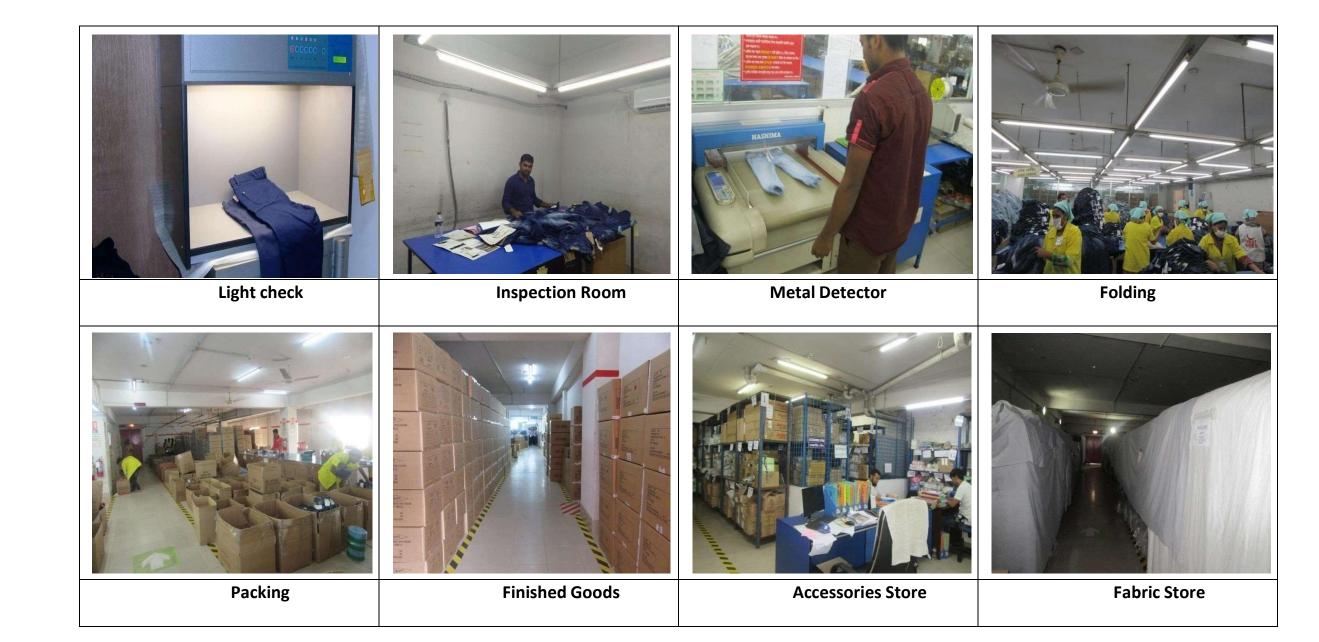

## Virtual Bottoms Ltd. Picture

Front view of Factory

**CAD Machine** 

**Sample Section** 

Pattern table

**Fabric Inspection** 

Cutting

Cutting

**Fusing** 

Dining hall

**Medical Room** 

**Childcare Room** 

Fire Equipment

Fire Door

Fire hydrant

Fire Detection system