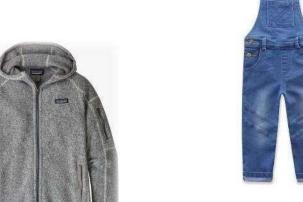

• Total work force: 600

Capacity: Polo shirt 260000 pcs/

T-shirt, Tank top , Ladies vest: 400000 pcs/

Fleece hoodie, jacket: 100000 pcs

• Complacence: 100% complaint with health and safety measures and maintaining local labor law. Accord and BSCI audited & Approved.