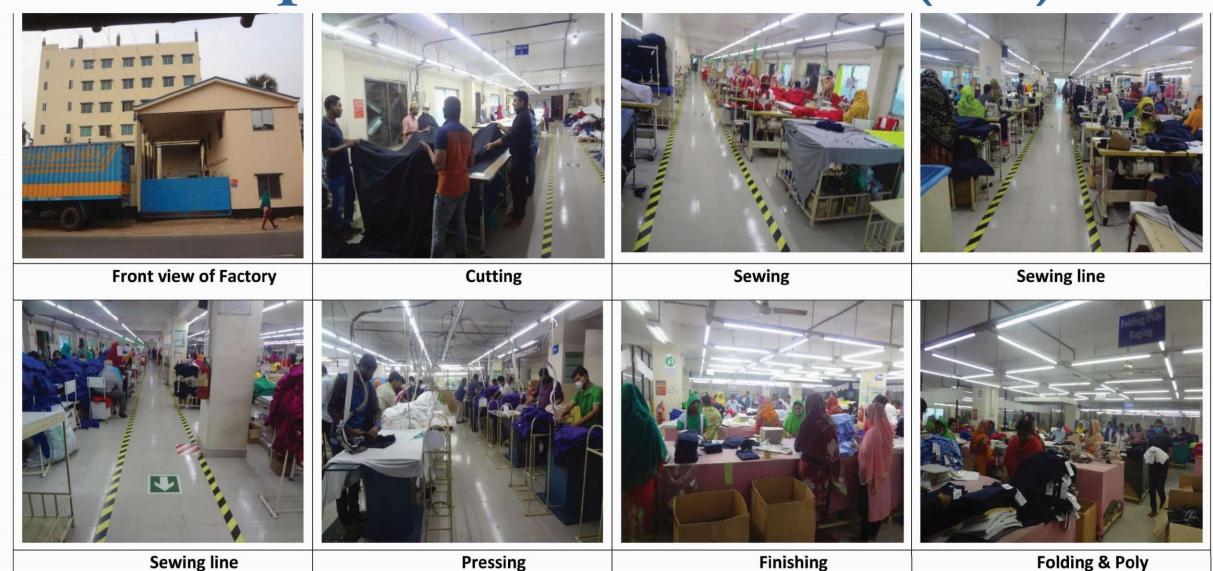

top , Ladies vest: 400000 pcs/

Fleece hoodie, jacket: 100000 pcs

• Complacence: 100% complaint with health and safety measures and maintaining local labor law. Accord and BSCI audited & Approved.

Bank Account details:

Account name: Direct Sports & Leisurewear (BD) limited

Account No. 00433010579 SWIFT NO: BALBBDDH004

Bank Asia Limited Branch: Gulshan





















A.S. Watson Group



KappAhl





our customers











## Virtual Bottoms Ltd. Picture









Front view of Factory

**CAD Machine** 

**Sample Section** 

Pattern table









**Fabric Inspection** 

Cutting

Cutting

**Fusing** 













Dining hall

**Medical Room** 

**Childcare Room** 









Fire Equipment

Fire Door

Fire hydrant

Fire Detection system

## Direct Sports & Leisurewear (BD) Ltd.