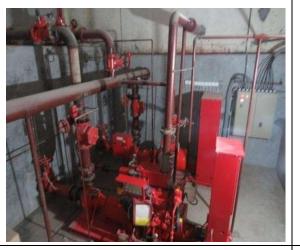

**Fusing** 

Dining hall

**Medical Room** 

**Childcare Room** 

Fire Equipment

Fire Door

Fire hydrant

Fire Detection system