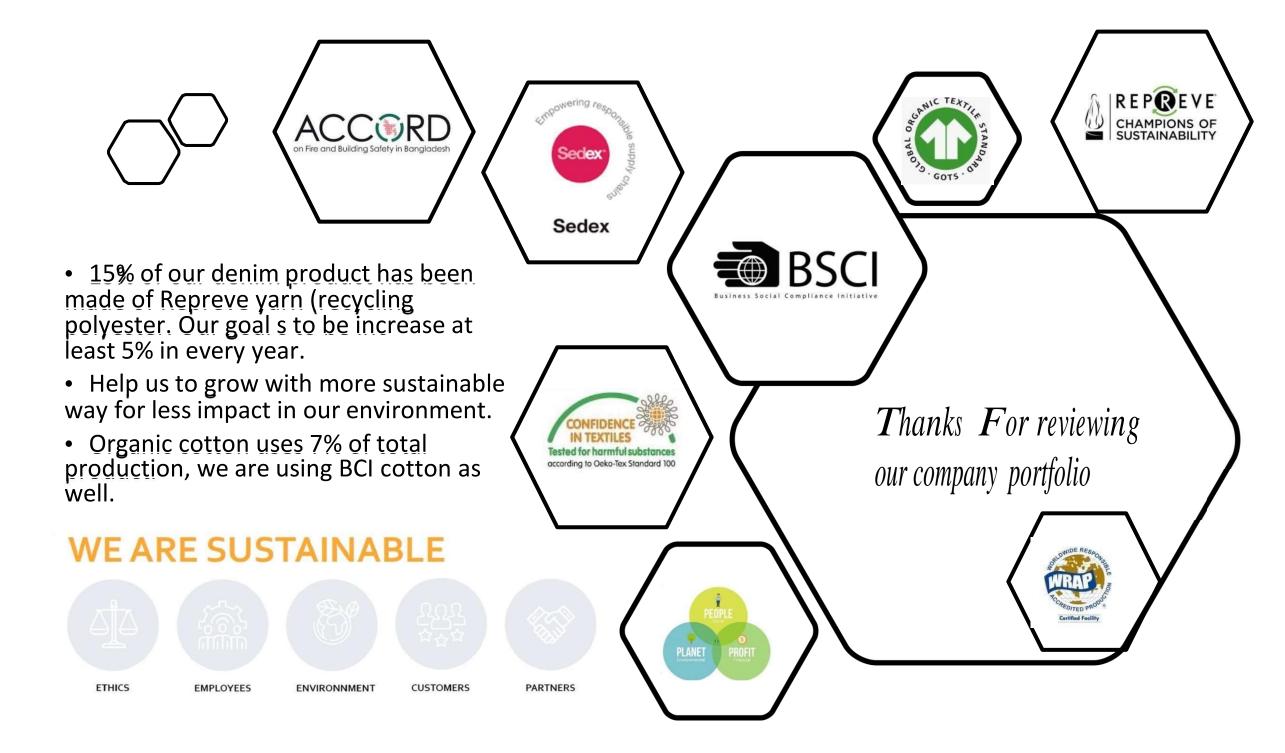

Ownership: 100% Bangladesh Owner, Floor space 65058 SFT

Total No. of line: 16 lines Total work force: 2200

Capacity per month: 850000pcs
Denim pant 70% & Non Denim 30%

Factory is 100% complaint with health and safety measured and maintaining labour law. Oeko-tex, Accord, WRAP, Sedex, OCS, GOTS and BSCI audited and approved.

• Total work force: 600

Capacity: Polo shirt 260000 pcs/

T-shirt, Tank top , Ladies vest: 400000 pcs/

Fleece hoodie, jacket: 100000 pcs

• Complacence: 100% complaint with health and safety measures and maintaining local labor law. Accord and BSCI audited & Approved.