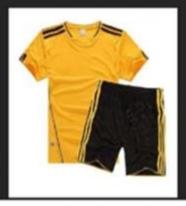

## Direct Sports & Leisurewear (BD) Ltd.

Bring competitive advantage

By way of Diversification of design

& ceaseless pursuit of excellence
towards quality.

Address: Plot S.A 07, 08, RS 11,12,13 4th & 5th Floor

• Total work force: 600

Capacity: Polo shirt 260000 pcs/

T-shirt, Tank top , Ladies vest: 400000 pcs/

Fleece hoodie, jacket: 100000 pcs

• Complacence: 100% complaint with health and safety measures and maintaining local labor law. Accord and BSCI audited & Approved.