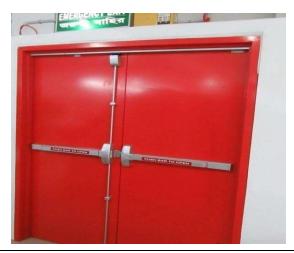

**Fusing** 

Dining hall

**Medical Room** 

**Childcare Room** 

Fire Equipment

Fire Door

Fire hydrant

Fire Detection system