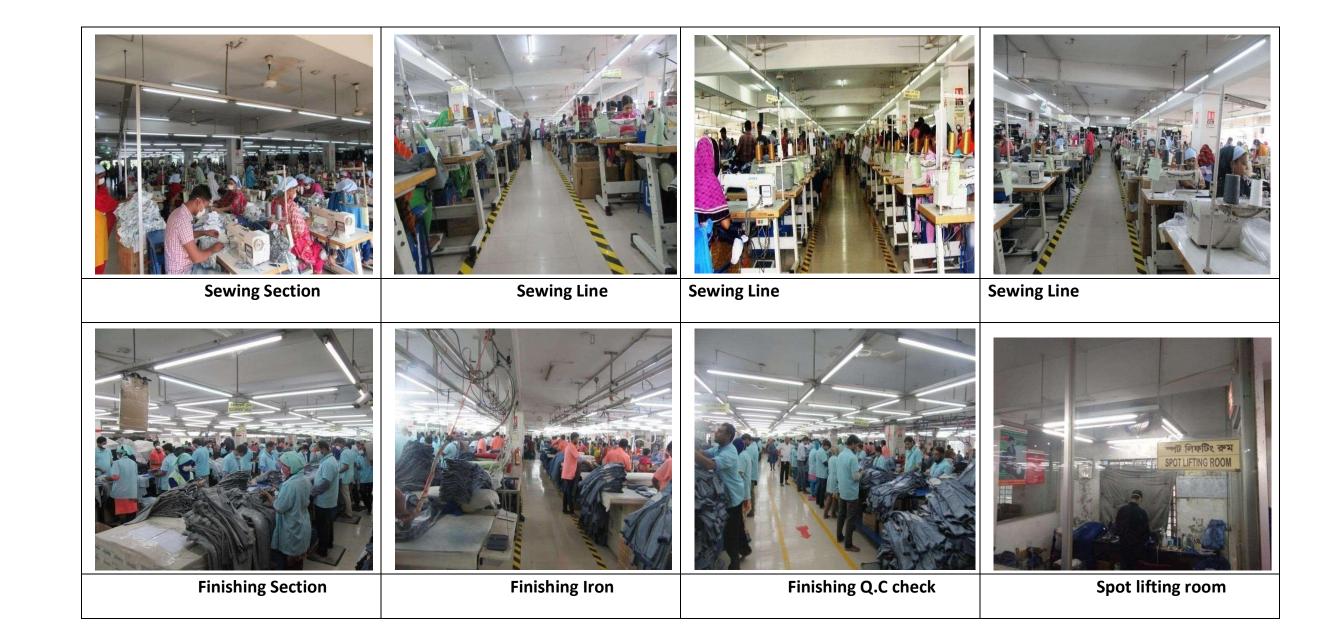

## Virtual Bottoms Ltd. Picture

Front view of Factory

**CAD Machine** 

**Sample Section** 

Pattern table

**Fabric Inspection** 

Cutting

Cutting

**Fusing** 

Dining hall

**Medical Room** 

**Childcare Room** 

Fire Equipment

Fire Door

Fire hydrant

Fire Detection system